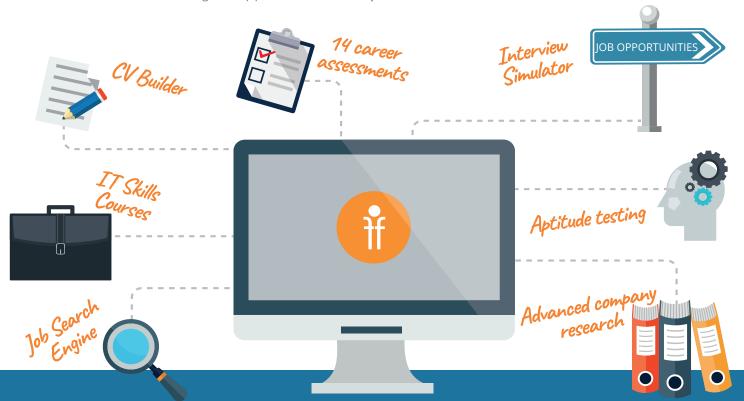

## Unlimited access to our extensive job search and career transition portal for 6 months

The Career Coaching is further supported through Workfriend, Renovo's bespoke career transition and job search portal, which brings together the latest information, advice and guidance on successful job searching into one, easy to use platform. The tools and resources are regularly updated to ensure that you have access to the most up to date advice available in the market.

You can also access the online resources through our user friendly **Renovo Workfriend App** and instructions for downloading the app can be found in your Workfriend account.