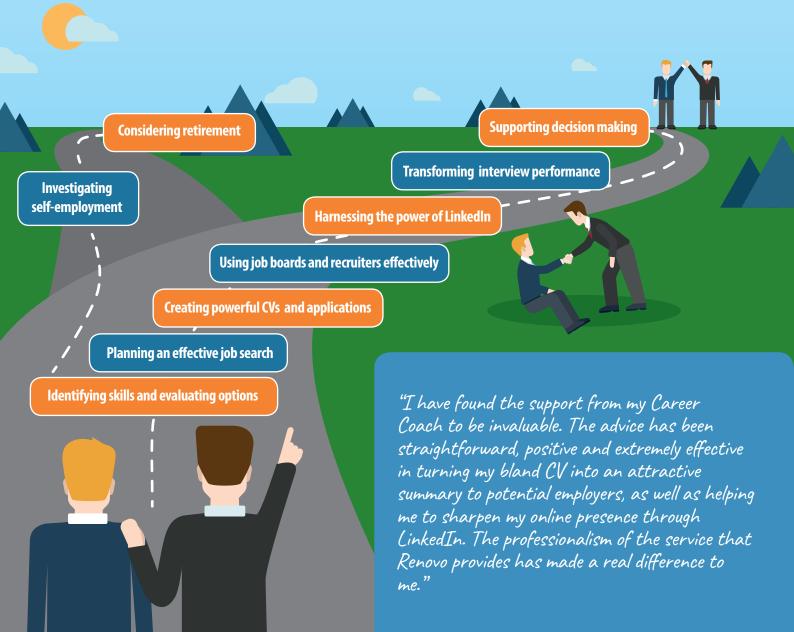

#### **HOW CAN WE HELP YOU?**

- Evaluate your career options and identify your key skills
- Learn what works and what doesn't in a modern job market
- Create powerful CVs and applications for every role you apply for
- Use job boards effectively and find the right roles quickly
- Harness the power of LinkedIn and networking
- Build highly effective relationships with recruiters
- Transform your interview performance

From assessing skills and choosing the right next step, to building strong CVs and transforming interview performance, your Coach can be there whenever you need them.

## **WHAT OUR PARTICIPANTS SAY**

000000

"My Career Coach made me feel like I had someone on my side at a very difficult time in my life and also set me on the road to regaining my professional self confidence and self-esteem both about my professional achievements to date and what positive things the future may hold for me."

Andrew - Solicitor

"I received a first class service from Renovo. My Career Coach was always very professional and is an expert in their field, being able to offer me great advice. The support allowed to me re-gain the confidence that I had lost, and be able to re-leverage myself back into the marketplace."

**Helen-Solicitor** 

"My experience with Renovo has been an extremely positive one. It has added so much value to my job search and approach. My Career Coach shared her wide knowledge and commercial awareness in a way that was accessible, tailored to my job search and needs in a manner that was directing as well as encouraging."